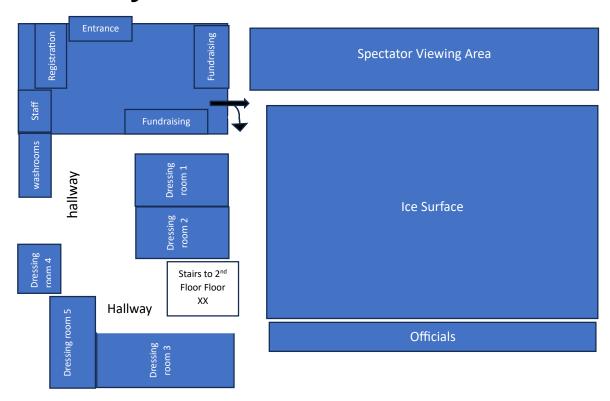

### **Cody Banks Arena Floor Plan**

Your Hosts, the Island Skating Academy is a registered not-for-profit organization providing programming during the off-season on PEI in the Spring and Summer. Visit us at: islandskatingacademy.uplifterinc.com