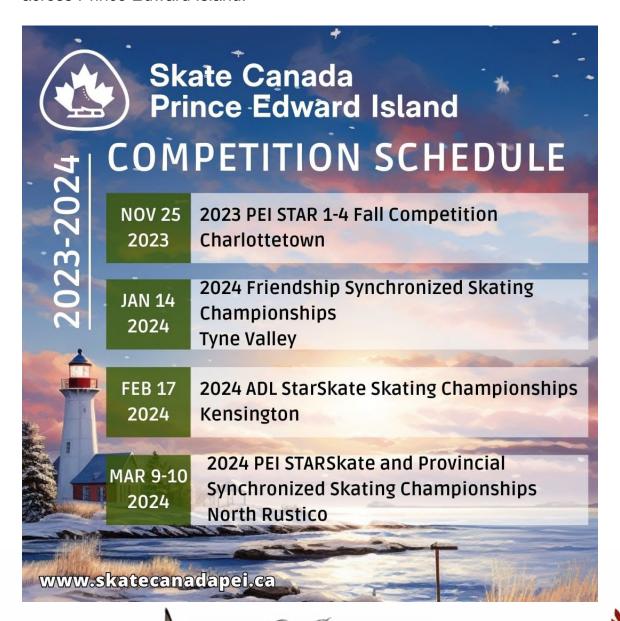

### 🧩 Skate Canada PEI 2023-24 Competition Schedule 🦊

From budding talents in the STAR 1-4 events to the dazzling displays at advanced levels, there's excitement for everyone. Check out the full schedule in the poster below and join us for a season of exceptional skating across Prince Edward Island.